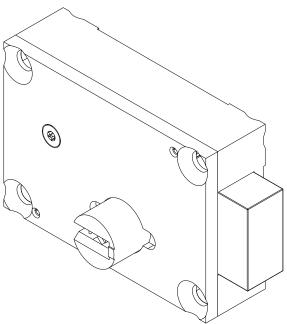

## Recommended Specifications

The WLS-1710 series deadbolt lock is used in high security applications for food pass doors, observation panels and other small doors in Governmental and Industrial buildings. The WLS-1710 series uses a paracentric cylinder and key.

#### Standard lock shall include:

- High security and impact resistant
- 5/8" bolt throw
- Deadbolt size is 1-1/2" x 3/4"
- Lock case, cover and latch are constructed from cast stainless steel utilizing harded brass key, cylinder and tumblers
- Lever tumblers are designed with 'anti-pick' notches for both the locked and unlocked positions
- Key-way depths are designed to impede of 'picking' of locks
- Key is made of bronze alloy and machined to fit smoothly into lock (sold separately)
- Lock can be Surface Mounted with 4 security screws or Hollow Metal Flush Mounted with 7ga. Mounting Plate and 6 security screws (hardware included with lock)