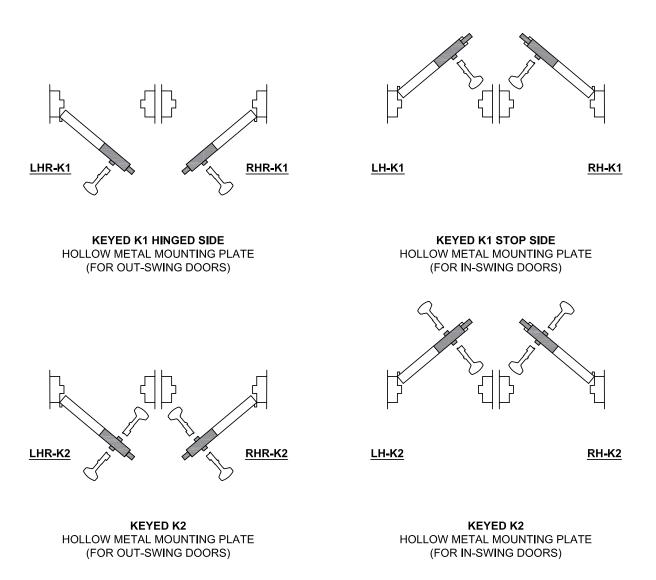

#### 3) Lock Handing (See handing chart on next page):

- LH Left Hand Lock (In-swing Door)
- RH Right Hand Lock (In-swing Door)
- □ LHR Left Hand Reverse Lock
- RHR Right Hand Reverse Lock

#### LOCK HANDING CHART

visit our website at www.willoughby-ind.com 5105 West 78th Street ● Indianapolis, IN. 46268 (317) 875-0830 ● Fax: (317) 875-0837 ● (800) 428-4065