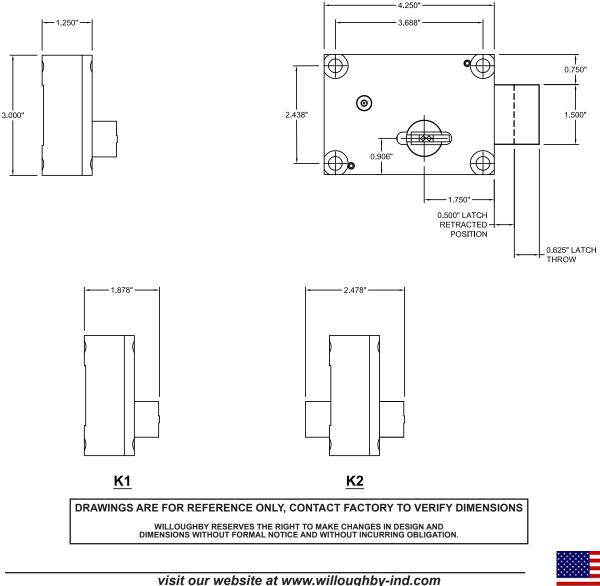

#### Standard lock shall include:

- High security and impact resistant
- 5/8" bolt throw
- Deadbolt size is 1-1/2" x 3/4"
- Lock case, cover and latch are constructed from cast stainless steel utilizing harded brass key, cylinder and tumblers
- Lever tumblers are designed with 'anti-pick' notches for both the locked and unlocked positions
- Key-way depths are designed to impede of 'picking' of locks
- Key is made of bronze alloy and machined to fit smoothly into lock (sold separately)
- Lock can be Surface Mounted with 4 security screws or Hollow Metal Flush Mounted with 7ga. Mounting Plate and 6 security screws (hardware included with lock)

#### 2) Keyed:

- □ K1 Keyed One Side
- K2 Keyed Both Sides
- Other \_\_\_\_

#### 3) Lock Handing (See handing chart on next page):

- LH Left Hand Lock (In-swing Door)
- RH Right Hand Lock (In-swing Door)
- □ LHR Left Hand Reverse Lock
- RHR Right Hand Reverse Lock

#### 4) Escustcheon:

- EC1 1-Way Escutcheon
- EC2 2-Way Escutcheon

- HM Flush Mount 7ga. Stainless Steel Plate for Hollow Metal Doors
- SM Surface Mount

visit our website at www.willoughby-ind.com 5105 West 78th Street ● Indianapolis, IN. 46268 (317) 875-0830 ● Fax: (317) 875-0837 ● (800) 428-4065