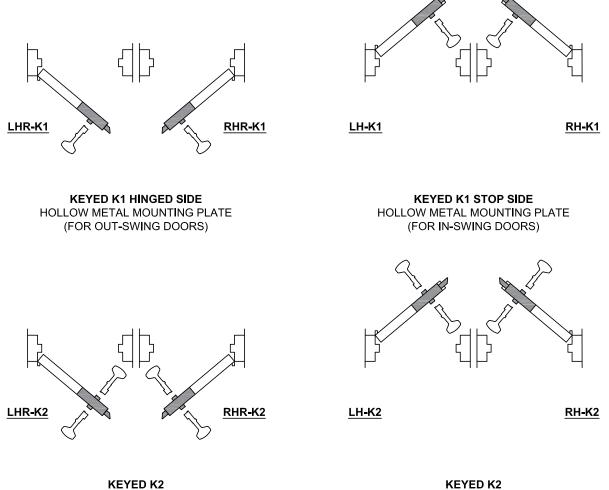

### LOCK HANDING CHART

KEYED K2 HOLLOW METAL MOUNTING PLATE (FOR OUT-SWING DOORS)

HOLLOW METAL MOUNTING PLATE

(FOR IN-SWING DOORS)

visit our website at www.willoughby-ind.com 5105 West 78th Street ● Indianapolis, IN. 46268 (317) 875-0830 ● Fax: (317) 875-0837 ● (800) 428-4065