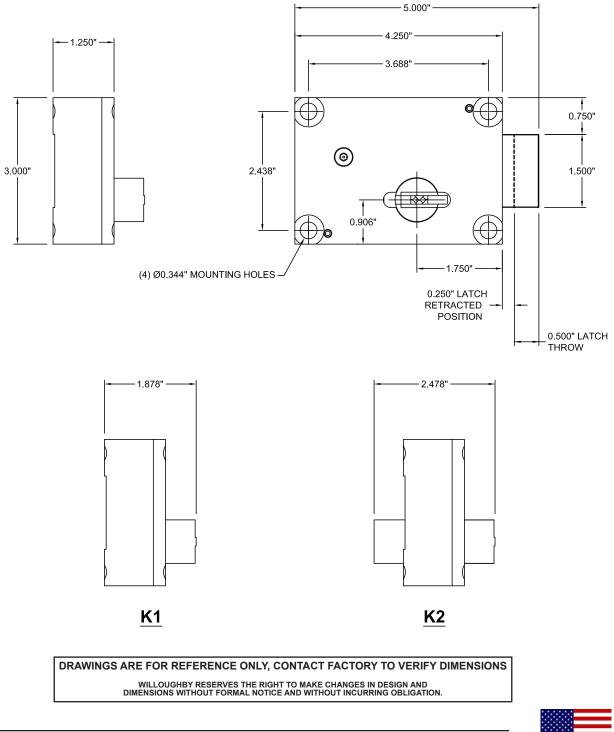

#### Standard lock shall include:

- High security and impact resistant
- 1/2" latch throw
- Latch size is 1-1/2" x 3/4"
- Lock case, cover and latch are constructed from cast stainless steel utilizing harded brass key, cylinder and tumblers
- Lever tumblers are designed with 'anti-pick' notches for both the locked and unlocked positions
- Key-way depths are designed to impede of 'picking' of locks
- Key is made of bronze alloy and machined to fit smoothly into lock (sold separately)
- Lock is mounted with 4 security screws (included with lock)
- Standard handing is Right Hand (RH) for food pass.

#### 1.) Model Number:

WLS-1717 Stainless Steel Food Pass Lock

#### 2) Keyed:

- □ K1 Keyed One Side
- K2 Keyed Both Sides
- Other \_\_\_\_

#### 3) Extended bolt:

EXB 1" Extended Bolt

MADE IN THE U.S.A.