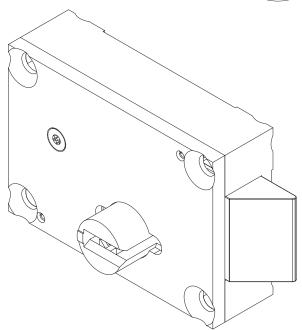

# WLS-1717 Stainless Steel Food Pass Lock

#### Standard lock shall include:

- High security and impact resistant
- 1/2" latch throw
- Latch size is 1-1/2" x 3/4"
- Lock case, cover and latch are constructed from cast stainless steel utilizing harded brass key, cylinder and tumblers
- Lever tumblers are designed with 'anti-pick' notches for both the locked and unlocked positions
- Key-way depths are designed to impede of 'picking' of locks
- Key is made of bronze alloy and machined to fit smoothly into lock (sold separately)
- Lock is mounted with 4 security screws (included with lock)
- Standard handing is Right Hand (RH) for food pass.