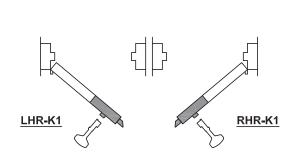

## KEYED K1 HINGED SIDE HOLLOW METAL MOUNTING PLATE 1/2" BOLT PROJECTION (FOR OUT-SWING DOORS)

#### KEYED K1 STOP SIDE HOLLOW METAL MOUNTING PLATE 1-1/4" BOLT PROJECTION (FOR IN-SWING DOORS)