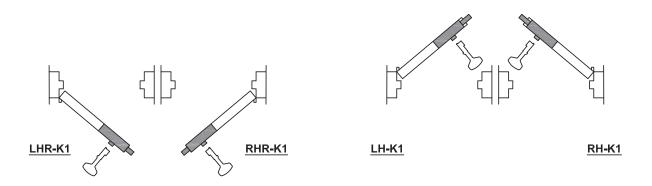

#### **WLS-1710 Orientation and Handing Guide**

KEYED K1 HINGED SIDE HOLLOW METAL MOUNTING PLATE (FOR OUT-SWING DOORS)

KEYED K2 HOLLOW METAL MOUNTING PLATE (FOR OUT-SWING DOORS)

## KEYED K2 HOLLOW METAL MOUNTING PLATE (FOR IN-SWING DOORS)

**KEYED K1 STOP SIDE** 

HOLLOW METAL MOUNTING PLATE

(FOR IN-SWING DOORS)