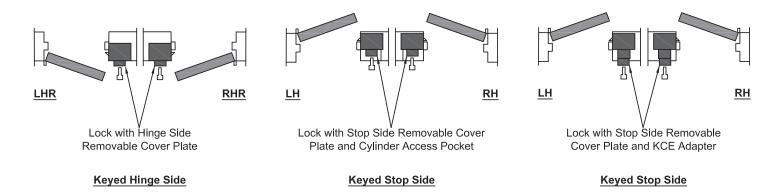

#### WLS-1520 Orientation and Handing Guide

#### **WLS-1710 Orientation and Handing Guide**

KEYED K1 HINGED SIDE HOLLOW METAL MOUNTING PLATE (FOR OUT-SWING DOORS)

KEYED K2 HOLLOW METAL MOUNTING PLATE (FOR OUT-SWING DOORS)

## KEYED K2 HOLLOW METAL MOUNTING PLATE (FOR IN-SWING DOORS)

**KEYED K1 STOP SIDE** 

HOLLOW METAL MOUNTING PLATE

(FOR IN-SWING DOORS)