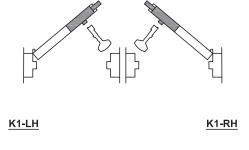

#### **WLS-1770 Orientation and Handing Guide**

<u>LH-K1</u> <u>RH-K1</u>

KEYED K1 HINGED SIDE HOLLOW METAL MOUNTING PLATE (FOR OUT-SWING DOORS)

KEYED K1 STOP SIDE HOLLOW METAL MOUNTING PLATE (FOR IN-SWING DOORS)