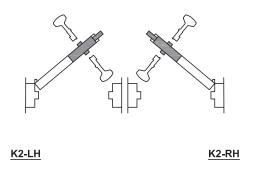

#### **WLS-1770 Orientation and Handing Guide**

<u>LH-K1</u> <u>RH-K1</u>

KEYED K1 HINGED SIDE HOLLOW METAL MOUNTING PLATE (FOR OUT-SWING DOORS)

KEYED K1 STOP SIDE HOLLOW METAL MOUNTING PLATE (FOR IN-SWING DOORS)

LH-K2 RH-K2

KEYED K2 HOLLOW METAL MOUNTING PLATE (FOR OUT-SWING DOORS)

KEYED K2 HOLLOW METAL MOUNTING PLATE (FOR IN-SWING DOORS)