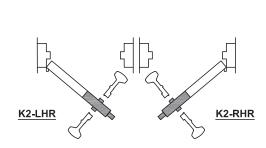

LH-K2 RH-K2

KEYED K2 HOLLOW METAL MOUNTING PLATE (FOR OUT-SWING DOORS)

KEYED K2 HOLLOW METAL MOUNTING PLATE (FOR IN-SWING DOORS)

#### KEYED K2 HOLLOW METAL MOUNTING PLATE 1/2" BOLT PROJECTION (FOR OUT-SWING DOORS)

KEYED K2 HOLLOW METAL MOUNTING PLATE 1-1/4" BOLT PROJECTION (FOR IN-SWING DOORS)