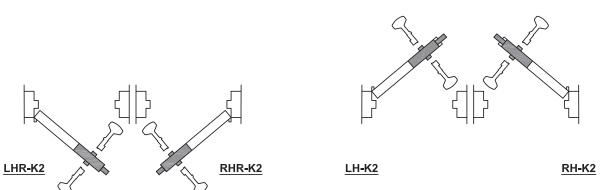

## KEYED K2 HOLLOW METAL MOUNTING PLATE (FOR IN-SWING DOORS)

**KEYED K1 STOP SIDE** 

HOLLOW METAL MOUNTING PLATE

(FOR IN-SWING DOORS)

LH-K2 RH-K2

KEYED K2 HOLLOW METAL MOUNTING PLATE (FOR OUT-SWING DOORS)

KEYED K2 HOLLOW METAL MOUNTING PLATE (FOR IN-SWING DOORS)