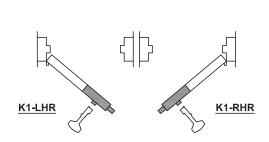

## KEYED K1 HINGED SIDE HOLLOW METAL MOUNTING PLATE 1/2" BOLT PROJECTION (FOR OUT-SWING DOORS)

#### KEYED K1 STOP SIDE HOLLOW METAL MOUNTING PLATE 1-1/4" BOLT PROJECTION (FOR IN-SWING DOORS)