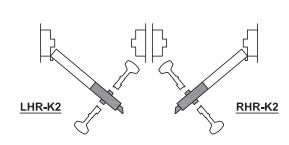

#### **WLS-1710 Orientation and Handing Guide**

KEYED K1 HINGED SIDE HOLLOW METAL MOUNTING PLATE (FOR OUT-SWING DOORS)

KEYED K2 HOLLOW METAL MOUNTING PLATE (FOR OUT-SWING DOORS)

## KEYED K2 HOLLOW METAL MOUNTING PLATE (FOR IN-SWING DOORS)

**KEYED K1 STOP SIDE** 

HOLLOW METAL MOUNTING PLATE

(FOR IN-SWING DOORS)