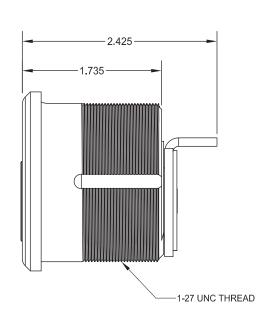

### **Application:**

The WLS-TDM series Mogul cylinder is designed for use in high security applications. The WLS-TDM is a true Detention Mogul Cylinder, providing the highest level of security and durability. It is designed to inhibit many security concerns including picking, bumping, impact, and drilling. The cylinder, pins, drivers, springs, and internal barrings are all constructed of stainless steel.

#### Standard unit shall include:

- Secure and impact resistant
- Rekeyable in field
- · Stainless steel body
- Stainless steel integral components
- Stainless steel actuator cam