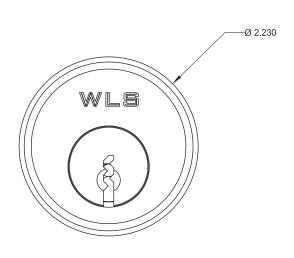

### **Application:**

The WLS-TDM series Mogul cylinder is designed for use in high security applications. The WLS-TDM is a true Detention Mogul Cylinder, providing the highest level of security and durability. It is designed to inhibit many security concerns including picking, bumping, impact, and drilling. The cylinder, pins, drivers, springs, and internal barrings are all constructed of stainless steel.