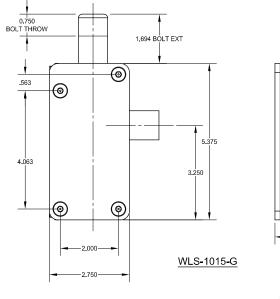

### Standard lock shall include:

- 3/4" bolt throw
- Bolt size is 1" x 1-11/16"
- Lock case, cover and latch are constructed from stainless steel
- Key is made of stianless steel and is designed to fit smoothly into lock (sold separately)
- Lock is mounted with 2 security screws

Example: To specify a head and foot bolt lock, with side plates.

Use the following Willoughby Model Number: WLS-1015-G

WARNING: Cancer and Reproductive Harm

- www.P65Warnings.ca.gov

visit our website at www.willoughbylocks.com 5105 West 78th Street ● Indianapolis, IN. 46268 (317) 875-0830 ● Fax: (317) 875-0837 ● (800) 428-4065