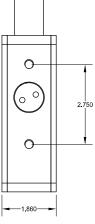

### Standard lock shall include:

- 3/4" bolt throw
- Bolt size is 1" x 1-11/16"
- Lock case, cover and latch are constructed from stainless steel
- Key is made of stianless steel and is designed to fit smoothly into lock (sold separately)
- Lock is mounted with 2 security screws