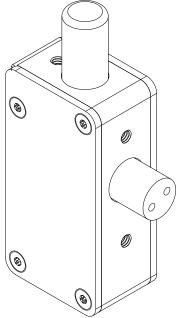

## Recommended Specifications

The WLS-1015 series lock is used in inactive side of a double door opening in Governmental and Industrial buildings.

The WLS-1015 is keyed with a double tooth key

### Standard lock shall include:

- 3/4" bolt throw
- Bolt size is 1" x 1-11/16"
- Lock case, cover and latch are constructed from stainless steel
- Key is made of stianless steel and is designed to fit smoothly into lock (sold separately)
- Lock is mounted with 2 security screws

#### **Options:**

- G Lock with side plates for use in grille or expanded metal doors
- □ HM Lock without side plates for use for mortise mounting in hollow metal doors

To specify fixture and accessories, use the Model Number and Options page.